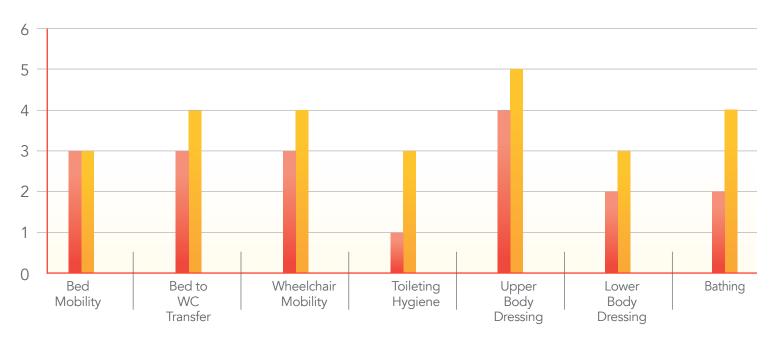

## **Rodolfo's Therapy Outcomes**

After working with our experienced therapy team for just 23 days, Rodolfo made significant improvements in physical therapy by achieving his goal of walking 270 ft with a walker with contact guard assistance! He can also now bathe and dress himself with minimal to supervision assistance. Rodolfo successfully returned home to continue his progress with home health therapy. Congratulations on your rehab success!