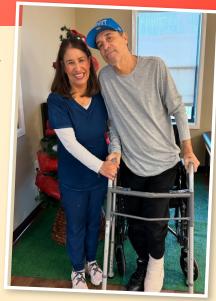

## MISSION NURSING AND REHABILITATION CENTER SUCCESS STORY

**Rodolfo V.** was admitted to Mission Nursing and Rehab in January 2025 for physical therapy, occupational therapy and wound care. He arrived with impairments in strength, activity tolerance, coordination and balance, affecting bed mobility, transfers, ADLs and ambulation.

After working with our experienced therapy team for just 23 days, Rodolfo made significant improvements in physical therapy by achieving his goal of walking 270 ft with a walker with contact guard assistance! He can also now bathe and dress himself with minimal to supervision assistance. Rodolfo successfully returned home to continue his progress with home health therapy. Congratulations on your rehab success!