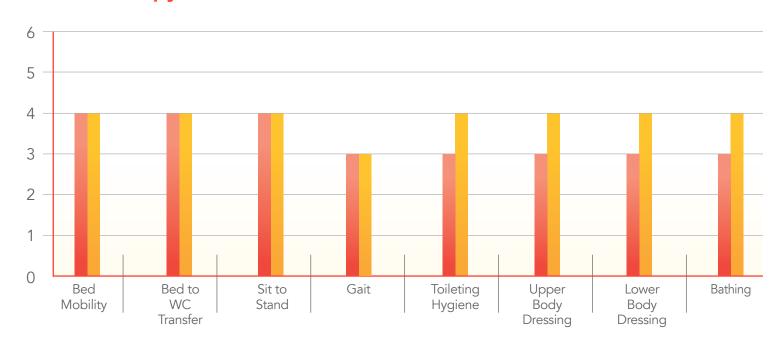

## Jose's Therapy Outcomes

1013 S. Bryan Road, Mission, TX 78572

Phone: 956.580.2100 • eFax: 956.445.5081 Director of Admission Cell: 832.948.4609

Director of Business Development Cell: 214.316.8114

missionnursingandrehabilitation.com

Following a 20-day stay at our skilled nursing facility, Jose made significant therapy improvements by walking up to 40 feet with minimal assistance. He is also now able to bathe with supervision and dress himself independently. He successfully returned home to continue his progress with home health therapy! Congratulations Jose!