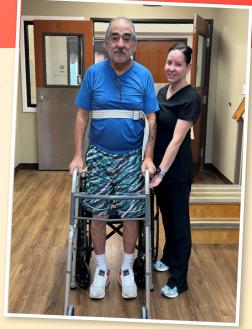

MISSION NURSING AND REHABILITATION CENTER

SUCCESS STORY

Jose P. was admitted to Mission Nursing and Rehab in October 2024 following cardiac heart failure with decline in functional mobility, transfers, ADLs, and ambulation. His initial therapy assessment indicated impairments in strength, balance, activity tolerance, and coordination impeding dressing, bathing, and toileting tasks.

Following a 20-day stay at our skilled nursing facility, Jose made significant therapy improvements by walking up to 40 feet with minimal assistance. He is also now able to bathe with supervision and dress himself independently. He successfully returned home to continue his progress with home health therapy! Congratulations Jose!